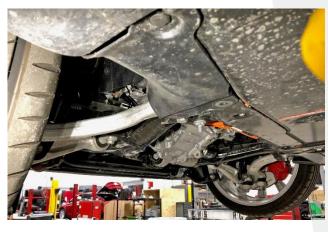

## **Procedure**

Inspect for the presence of the front and mid aero shield panels:

- If both panels are present (Figures 1 and 2), discontinue this procedure.
- If the front aero shield panel is missing (Figure 3), install a new front aero shield panel (refer to Service Manual procedure 12030102).
- If the mid aero shield panel is missing (Figure 4), install a new mid aero shield panel (refer to Service Manual procedure 12030502).

**√** Figure 1 – Front aero shield panel present

Figure 2 – Mid aero shield panel present

Figure 3 – Front aero shield panel missing

Figure 4 - Mid aero shield panel missing