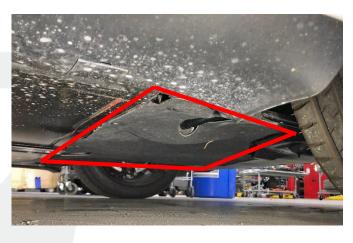

## **Procedure**

Inspect for the presence of the front and mid aero shield panels:

- If both panels are present (Figures 1 and 2), discontinue this procedure.
- If the front aero shield panel is missing (Figure 3), install a new front aero shield panel (refer to Service Manual procedure 12030102).
- If the mid aero shield panel is missing (Figure 4), install a new mid aero shield panel (refer to Service Manual procedure 12030502).

**√** Figure 1 – Front aero shield panel present

Figure 2 – Mid aero shield panel present

Figure 3 – Front aero shield panel missing

Figure 4 - Mid aero shield panel missing