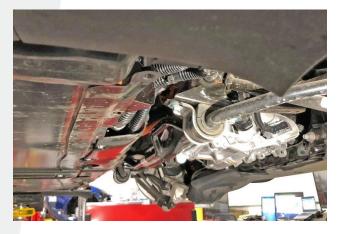

## **Procedure**

Inspect for the presence of the front and mid aero shield panels:

- If both panels are present (Figures 1 and 2), discontinue this procedure.
- If the front aero shield panel is missing (Figure 3), install a new front aero shield panel (refer to Service Manual procedure 12030102).
- If the mid aero shield panel is missing (Figure 4), install a new mid aero shield panel (refer to Service Manual procedure 12030502).

**√** Figure 1 – Front aero shield panel present

Figure 2 – Mid aero shield panel present

Figure 3 – Front aero shield panel missing

Figure 4 - Mid aero shield panel missing