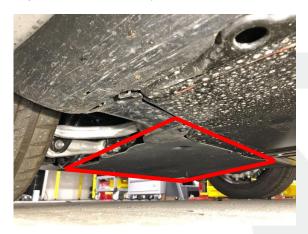

## **Procedure**

Inspect for the presence of the front and mid aero shield panels:

- If both panels are present (Figures 1 and 2), discontinue this procedure.
- If the front aero shield panel is missing (Figure 3), install a new front aero shield panel (refer to Service Manual procedure 12030102).
- If the mid aero shield panel is missing (Figure 4), install a new mid aero shield panel (refer to Service Manual procedure 12030502).

**√** Figure 1 – Front aero shield panel present

Figure 2 – Mid aero shield panel present

Figure 3 – Front aero shield panel missing

Figure 4 - Mid aero shield panel missing